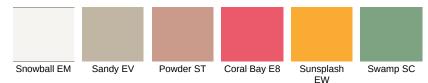

EN 16139 (su richiesta) D.LGS. 81 del 2008

CAM (su richiesta)

RINASCO

The 600 plastic monoblock chair is an ideal solution for those seeking functionality, stability, and durability without compromising on modern and colorful design. Made from high-quality materials and designed with environmental criteria in mind, it offers the option of using certified plastic components, emphasizing a commitment to responsible and sustainable production. Thanks to its sturdy yet lightweight structure, this chair is perfect for multipurpose spaces and collective environments such as cafeterias or community areas. The possibility to choose between versions with or without armrests adds flexibility, allowing the chair to adapt to different contexts and preferences. For extra comfort, a padded seat version is also available, combining practicality and aesthetics. The essential lines and ergonomic design ensure a comfortable seating experience even for prolonged use, while the available color palette allows for the creation of vibrant or understated settings, depending on specific needs.