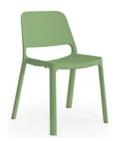

EN 16139 (su richiesta) D.LGS. 81 del 2008

CAM (su richiesta)

RINASCO

The 600 plastic monoblock chair is an ideal solution for those seeking functionality, stability, and durability without compromising on modern and colorful design. Made from high-quality materials and designed with environmental criteria in mind, it offers the option of using certified plastic components, emphasizing a commitment to responsible and sustainable production. Thanks to its sturdy yet lightweight structure, this chair is perfect for multipurpose spaces and collective environments such as cafeterias or community areas. The possibility to choose between versions with or without armrests adds flexibility, allowing the chair to adapt to different contexts and preferences. For extra comfort, a padded seat version is also available, combining practicality and aesthetics. The essential lines and ergonomic design ensure a comfortable seating experience even for prolonged use, while the available color palette allows for the creation of vibrant or understated settings, depending on specific needs.

# **STRUCTURE**

Visible plastic with or without armrests

THE PHOTO MAY INCLUDE OPTIONAL