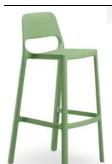

EN 16139 (su richiesta) D.LGS. 81 del 2008

CAM (su richiesta)

RINASCO

The 600 plastic monoblock chair is an ideal solution for those seeking functionality, stability, and durability without compromising on modern and colorful design. Made from high-quality materials and designed with environmental criteria in mind, it offers the option of using certified plastic components, emphasizing a commitment to responsible and sustainable production. Thanks to its sturdy yet lightweight structure, this chair is perfect for multipurpose spaces and collective environments such as cafeterias or community areas. The possibility to choose between versions with or without armrests adds flexibility, allowing the chair to adapt to different contexts and preferences. For extra comfort, a padded seat version is also available, combining practicality and aesthetics. The essential lines and ergonomic design ensure a comfortable seating experience even for prolonged use, while the available color palette allows for the creation of vibrant or understated settings, depending on specific needs.

# **STRUCTURE**

Visible plastic with or without armrests

THE PHOTO MAY INCLUDE OPTIONAL