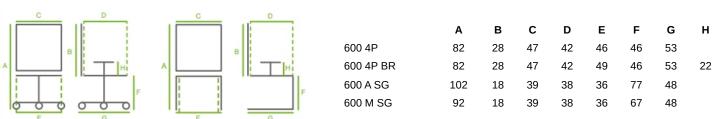

# **DIMENSIONS**

## **STACKABILITY**

Up to 5 units on the floor, with or without armrests

4 m³ 0.48 kg 4,5 x 4

600 4P BR

Plastica a vista con braccioli

4 m 0.48 kg 5 x 4

Plastica a vista

600 A SG

2 m³ 0.32 kg 5,5 x 2

600 M SG

2 m³ 0.26 kg 5 x 2

Plastica a vista

**OPTIONAL** 

**UPHOLSTERIES** 

RIV SED 600 Seat upholstered with foam and

Cat. 1