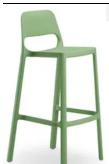

EN 16139 (su richiesta) D.LGS. 81 del 2008

CAM (su richiesta)

RINASCO

The 600 plastic monoblock chair is an ideal solution for those seeking functionality, stability, and durability without compromising on modern and colorful design. Made from high-quality materials and designed with environmental criteria in mind, it offers the option of using certified plastic components, emphasizing a commitment to responsible and sustainable production. Thanks to its sturdy yet lightweight structure, this chair is perfect for multipurpose spaces and collective environments such as cafeterias or community areas. The possibility to choose between versions with or without armrests adds flexibility, allowing the chair to adapt to different contexts and preferences. For extra comfort, a padded seat version is also available, combining practicality and aesthetics. The essential lines and ergonomic design ensure a comfortable seating experience even for prolonged use, while the available color palette allows for the creation of vibrant or understated settings, depending on specific needs.

# **STRUCTURE**

Visible plastic with or without armrests

THE PHOTO MAY INCLUDE OPTIONAL