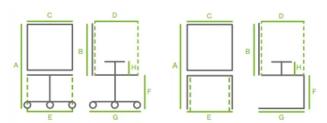

D.LGS. 81 del 2008

## **DESCRIPTION**

Every detail of the 617 chair is designed to ensure maximum comfort and a touch of style, transforming the workspace into an environment that not only enhances productivity but also welcomes with warmth and elegance. These seats represent the perfect fusion of aesthetics and functionality, offering a versatile solution that enriches and personalizes any setting, making it unique and refined.

#### **WEIGHT AND WARRANTY**

90 KG 1 YEARS Considering the maximum weight recommended by ITALIAN SEDIOLITI. For warranty conditions, please refer to the general sales conditions at the beginning of the list.

### **DIMENSIONS**



Α В С D Ε F G Н 617 A 104/113 65 49 47 60 42/51 70 19



### **STRUCTURE**

Supporting structure in beech plywood, covered with expanded resin and upholstered



# ARMRESTS

Fixed armrests in black plastic



### **MECHANISM (OS)**

Simple tilting mechanism with user weight-based adjustment



### GAS

Class 3 gaslift



## BASE

Nylon base, 700mm diameter



## WHEELS

Free nylon wheels

617 A

1 m³ 0.13 kg 16

Finta pelle PU nera