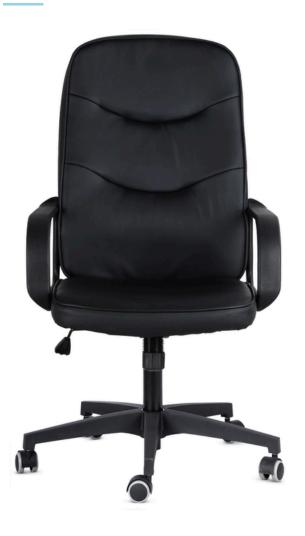

## **DESCRIPTION**

Every detail of the 617 chair is designed to ensure maximum comfort and a touch of style, transforming the workspace into an environment that not only enhances productivity but also welcomes with warmth and elegance. These seats represent the perfect fusion of aesthetics and functionality, offering a versatile solution that enriches and personalizes any setting, making it unique and refined.

### **STRUCTURE**

Supporting structure in beech plywood, covered with expanded resin and upholstered

# ARMRESTS

Fixed armrests in black plastic

### **MECHANISM (OS)**

Simple tilting mechanism with user weight-based adjustment

### GAS

Class 3 gaslift

## BASE

Nylon base, 700mm diameter

## WHEELS

Free nylon wheels

617 A

1 m³ 0.13 kg 16

Finta pelle PU nera