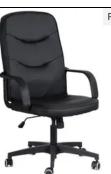

## **DESCRIPTION**

Every detail of the 617 chair is designed to ensure maximum comfort and a touch of style, transforming the workspace into an environment that not only enhances productivity but also welcomes with warmth and elegance. These seats represent the perfect fusion of aesthetics and functionality, offering a versatile solution that enriches and personalizes any setting, making it unique and refined.

### **STRUCTURE**

Supporting structure in beech plywood, covered with expanded resin and upholstered

# ARMRESTS

Fixed armrests in black plastic

### **MECHANISM (OS)**

Simple tilting mechanism with user weight-based adjustment

### GAS

Class 3 gaslift

## BASE

Nylon base, 700mm diameter

## WHEELS

Free nylon wheels

617 A

1 m³ 0.13 kg 16

Finta pelle PU nera