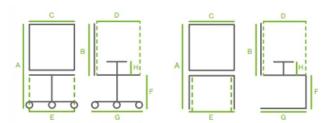

cutting-edge integrated technology. Aesthetically sophisticated and exceptionally comfortable, it is designed to ensure maximum reliability and durability, making it perfect for intensive use in demanding professional environments. It blends style and functionality with an ergonomic design, providing the necessary comfort to tackle long workdays. With its combination of technology, comfort, and contemporary aesthetics, this chair is the perfect solution for those seeking high performance and a refined look in any work setting.

#### **PLASTIC FRAME**



Black

### **WEIGHT AND WARRANTY**

110 KG

1 YEARS

Considering the maximum weight recommended by ITALIAN SEDIOLITI. For warranty conditions, please refer to the general sales conditions at the beginning of the list.

### **DIMENSIONS**



Α С D Ε F G н В AL CHR 99/107 56 48 49 44/52 72 20/25 44/49



# BACKREST

Ergonomic backrest upholstered with breathable black mesh, exterior in polypropylene



### **LUMBAR SUPPORT**

Fixed lumbar support in nylon



#### **SEAT**

Large-sized seat. Polypropylene interior, foam padding, covered with black fabric



## **ARMRESTS**

Aluminum and plastic armrests, adjustable in height, depth, and rotation



# MECHANISM

Aluminum syncro mechanism with a single lock, lateral tension adjustment, and a seat slider for depth adjustment



## BASE

Aluminium base, 700mm diameter and free wheels

1 m 0.15 kg 21

Schienale Rete nera Sedile Tessuto nero

# **OPTIONAL**

# **HEADREST**



APG AL

Height and tilt adjustable headrest, upholstered

# **UPHOLSTERIES**



**RIV SED AL** 

Seat uphols