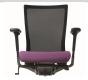

### DESCRIPTION

The high-end Alumesh chair stands out for its exclusive design and superior quality, combined with cutting-edge integrated technology. Aesthetically sophisticated and exceptionally comfortable, it is designed to ensure maximum reliability and durability, making it perfect for intensive use in demanding professional environments. It blends style and functionality with an ergonomic design, providing the necessary comfort to tackle long workdays. With its combination of technology, comfort, and contemporary aesthetics, this chair is the perfect solution for those seeking high performance and a refined look in any work setting.

# BACKREST

Ergonomic backrest upholstered with breathable black mesh, exterior in polypropylene

### **LUMBAR SUPPORT**

Fixed lumbar support in nylon

#### **SEAT**

Large-sized seat. Polypropylene interior, foam padding, covered with black fabric

## **ARMRESTS**

Aluminum and plastic armrests, adjustable in height, depth, and rotation

# MECHANISM

Aluminum syncro mechanism with a single lock, lateral tension adjustment, and a seat slider for depth adjustment

## BASE

Aluminium base, 700mm diameter and free wheels

1 m 0.15 kg 21

Schienale Rete nera Sedile Tessuto nero