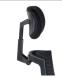

y conditions, please refer to the general sales conditions at the beginning of the list.

### **DIMENSIONS**



Α С D Ε F G н В AL CHR 99/107 56 48 49 44/52 72 20/25 44/49



# BACKREST

Ergonomic backrest upholstered with breathable black mesh, exterior in polypropylene



### **LUMBAR SUPPORT**

Fixed lumbar support in nylon



#### **SEAT**

Large-sized seat. Polypropylene interior, foam padding, covered with black fabric



## **ARMRESTS**

Aluminum and plastic armrests, adjustable in height, depth, and rotation



# MECHANISM

Aluminum syncro mechanism with a single lock, lateral tension adjustment, and a seat slider for depth adjustment



## BASE

Aluminium base, 700mm diameter and free wheels

1 m 0.15 kg 21

Schienale Rete nera Sedile Tessuto nero

# **OPTIONAL**

# **HEADREST**



APG AL

Height and tilt adjustable headrest, upholstered

# **UPHOLSTERIES**



**RIV SED AL** 

Seat upholstered with Sedioliti upholsteries Cat. 1 Cat. 2

Cat. 3

Cat. 4