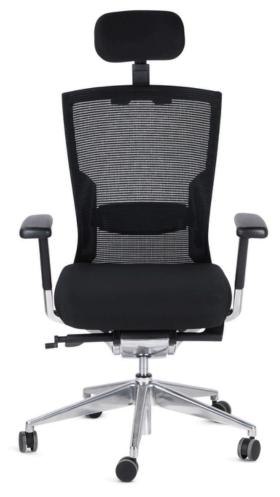

### DESCRIPTION

The high-end Alumesh chair stands out for its exclusive design and superior quality, combined with cutting-edge integrated technology. Aesthetically sophisticated and exceptionally comfortable, it is designed to ensure maximum reliability and durability, making it perfect for intensive use in demanding professional environments. It blends style and functionality with an ergonomic design, providing the necessary comfort to tackle long workdays. With its combination of technology, comfort, and contemporary aesthetics, this chair is the perfect solution for those seeking high performance and a refined look in any work setting.

# BACKREST

Ergonomic backrest upholstered with breathable black mesh, exterior in polypropylene

### **LUMBAR SUPPORT**

Fixed lumbar support in nylon

#### **SEAT**

Large-sized seat. Polypropylene interior, foam padding, covered with black fabric

## **ARMRESTS**

Aluminum and plastic armrests, adjustable in height, depth, and rotation

# MECHANISM

Aluminum syncro mechanism with a single lock, lateral tension adjustment, and a seat slider for depth adjustment

## BASE

Aluminium base, 700mm diameter and free wheels

1 m 0.15 kg 21

Schienale Rete nera Sedile Tessuto nero