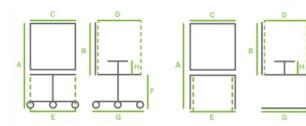

## DIMENSIONS

|          | Α     | в  | с  | D  | Е  | F     | G  | н  |
|----------|-------|----|----|----|----|-------|----|----|
| ARIA OSI | 77/86 | 31 | 60 | 47 | 48 | 45/54 | 70 | 23 |
| ARIA PFF | 73    | 31 | 60 | 47 | 48 | 44    | 60 | 23 |