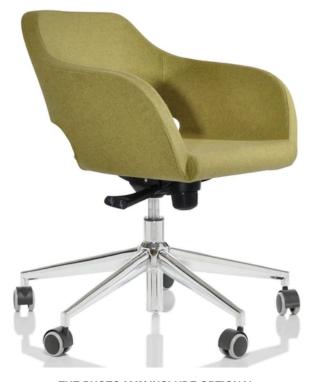

## DESCRIPTION

The Aria chair is designed to offer the perfect balance between aesthetics and functionality, making it ideal for furnishing waiting areas, meeting rooms, and contemporary workspaces. The soft, enveloping lines of the Aria chair provide not only a pleasing aesthetic but also exceptional comfort, thanks to its ergonomic structure and high-quality materials. Despite its minimal thickness, the seat ensures optimal support, making it perfect for extended use. The collection stands out for offering two different base options: a conical steel base, which gives a modern and industrial look, and a five-star base, synonymous with stability and practicality, ideal for operational settings. Whether used to furnish welcoming waiting areas or in dynamic spaces such as meeting rooms, Aria stands out as a sophisticated and functional choice, enriching any environment with class and understated elegance.

# STRUCTURE

Steel shell covered with coldpressed, high-density polyurethane (60kg/m3) and fireproof class 1

adjustment

Italian simple tilting mechanism

**MECHANISM (OSI)** 

with user weight-based

BASE (OSI) Chrome steel base, diameter 700mm

## **MECHANISM (PFF)**

Fixed swivel plate

**BASE (PFF)** Conical chrome steel base, diameter 680mm with feet

## WHEELS

Class 4 gaslift

GAS

Self-braking W-type wheels for all floors