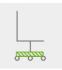

#### **BASE (PFF)**

Conical nylon base, diameter 700mm with feet

## **BA 4P BN CONO**

Conical white nylon base with feet, 700mm diameter. For PFF version