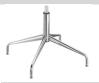

(PFF)**

Fixed swivel plate



#### GAS

Class 4 gaslift



#### BASE

Nylon fiberglass-reinforced base with a removable metal safety ring, diameter 670mm



#### **BASE (PFF)**

Conical nylon base, diameter 700mm with feet



### WHEELS

Self-braking W-type wheels for all floors

Cat. 1 Cat. 2 Cat. 3 Pelle + Sk (solo nero) Pelle + Pelle (tutti colori)

1 m³ 0.32

## **OPTIONAL**

# **BASES**



## **BA 4P BN CONO**

Conical white nylon base with feet, 700mm diameter. For PFF version



# **BALXCR**

**B2 PFF** 

Chrome-plated steel base, 700mm diameter



# **BA AL RM**

Polished aluminum base, 700mm diameter

## **BASES**



## BA 4P ALU P

Flat aluminum base with feet, 700mm diameter. For PFF version



# BA 4P ALU CONO

Conical aluminum base with feet, 720mm diameter. For PFF version



## BA 4P CR

Chrome-plated steel base with feet, 680mm diameter. For PFF version

### **BASES**



## BA 4P CR TOR

Chrome-plated steel base with return column and feet, 680mm diameter. For PFF version



## **VARIOUS**



### **PIEDINI**

5 nylon feet



# **CERTIFICATIONS**

KIT PER 1IM (TS) Backrest/seat: fireproof fabric and resin (Berlin, Aurea Mood) included

# **CERTIFICATIONS**



#### KIT PER 1IM

Backrest/seat: fireproof fabric and resin (Alba, Bonday, King, Mini&Melange, Inca). Please contact one of our sales representatives