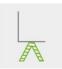

## BA 4P ALU P

Flat aluminum base with feet, 700mm diameter. For PFF version

# BA 4P ALU CONO

Conical aluminum base with feet, 720mm diameter. For PFF version