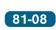

D.LGS. 81 del 2008 1IM (su richiesta)

The B2 chair stands out for its ability to adapt to different settings thanks to three types of bases: wooden, conical steel, or five-star. These variations offer versatile and stylistically diverse solutions, ideal for elegantly and functionally furnishing waiting areas and welcoming meeting rooms. The soft and compact lines of the B2 chair, combined with a minimalist design with reduced thickness, ensure high comfort without compromise. Every detail has been carefully designed to create a refined seating collection, perfect for professional spaces that require both style and practicality. B2 represents a sophisticated choice, capable of combining modern aesthetics and comfort in any environment.