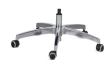

3 67 16 B2 PFF 79 50 40 44 16 60



### STRUCTURE

Steel shell covered with coldpressed, high-density polyurethane (60kg/m3) and fireproof class 1



### **MECHANISM (PF)**

Fixed plate with seat height adjustment lever



### **MECHANISM (PFF)**

Fixed swivel plate



#### GAS

Class 4 gaslift



#### BASE

Nylon fiberglass-reinforced base with a removable metal safety ring, diameter 670mm



#### **BASE (PFF)**

Conical nylon base, diameter 700mm with feet



### WHEELS

Self-braking W-type wheels for all floors

Cat. 1 Cat. 2 Cat. 3 Pelle + Sk (solo nero) Pelle + Pelle (tutti colori)

1 m³ 0.32

## **OPTIONAL**

# **BASES**



## **BA 4P BN CONO**

Conical white nylon base with feet, 700mm diameter. For PFF version



# **BALXCR**

**B2 PFF** 

Chrome-plated steel base, 700mm diameter



# **BA AL RM**

Polished aluminum base, 700mm diameter

## **BASES**



## BA 4P ALU P

Flat aluminum base with feet, 700mm diameter. For PFF version



# BA 4P ALU CONO

Conical aluminum base with feet, 720mm diameter. For PFF version



## BA 4P CR

Chrome-plated steel base with feet, 680mm diameter. For PFF version

### **BASES**



## BA 4P CR TOR

Chrome-plated steel base with return column and feet, 680mm diameter. For PFF version



## **VARIOUS**



### **PIEDINI**

5 nylon feet



# **CERTIFICATIONS**

KIT PER 1IM (TS) Backrest/seat: fireproof fabric and resin (Berlin, Aurea Mood) included

# **CERTIFICATIONS**



#### KIT PER 1IM

Backrest/seat: fireproof fabric and resin (Alba, Bonday, King, Mini&Melange, Inca). Please contact one of our sales representatives