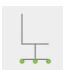

## BA 4P CR

Chrome-plated steel base with feet, 680mm diameter. For PFF version

## BA 4P CR TOR

Chrome-plated steel base with return column and feet, 680mm diameter. For PFF version