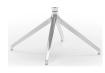

## **BA 4P BN CONO**

Conical white nylon base with feet, 700mm diameter. For PFF version

#### **BASE (PFF)**

Conical nylon base, diameter 700mm with feet