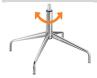

## BA 4P CR TOR

Chrome-plated steel base with return column and feet, 680mm diameter. For PFF version