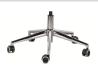

#### BASE

Nylon fiberglass-reinforced base with a removable metal safety ring, diameter 670mm

### WHEELS

Self-braking W-type wheels for all floors

Cat. 1 Cat. 2 Cat. 3 Pelle + Sk (solo nero) Pelle + Pelle (tutti colori)

1 m³ 0.32