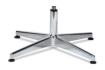

ith coldpressed, high-density polyurethane (60kg/m3) and fireproof class 1



### **MECHANISM (PF)**

Fixed plate with seat height adjustment lever



### **MECHANISM (PFF)**

Fixed swivel plate



#### GAS

Class 4 gaslift



#### BASE

Nylon fiberglass-reinforced base with a removable metal safety ring, diameter 670mm



#### **BASE (PFF)**

Conical nylon base, diameter 700mm with feet



### WHEELS

Self-braking W-type wheels for all floors

Cat. 1 Cat. 2 Cat. 3 Pelle + Sk (solo nero) Pelle + Pelle (tutti colori)

1 m³ 0.32

## **OPTIONAL**

# **BASES**



## **BA 4P BN CONO**

Conical white nylon base with feet, 700mm diameter. For PFF version



# **BALXCR**

**B2 PFF** 

Chrome-plated steel base, 700mm diameter



# **BA AL RM**

Polished aluminum base, 700mm diameter

## **BASES**



## BA 4P ALU P

Flat aluminum base with feet, 700mm diameter. For PFF version



# BA 4P ALU CONO

Conical aluminum base with feet, 720mm diameter. For PFF version



## BA 4P CR

Chrome-plated steel base with feet, 680mm diameter. For PFF version

### **BASES**



## BA 4P CR TOR

Chrome-plated steel base with return column and feet, 680mm diameter. For PFF version



## **VARIOUS**



### **PIEDINI**

5 nylon feet



# **CERTIFICATIONS**

KIT PER 1IM (TS) Backrest/seat: fireproof fabric and resin (Berlin, Aurea Mood) included

# **CERTIFICATIONS**



#### KIT PER 1IM

Backrest/seat: fireproof fabric and resin (Alba, Bonday, King, Mini&Melange, Inca). Please contact one of our sales representatives