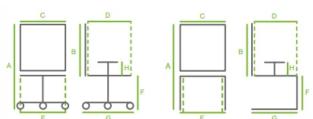

# **DIMENSIONS**

В С D Ε G н DESOTO 1P 70 27 70 57 43 75 23 68 **DESOTO 2P** 70 27 145 68 130 43 75 23