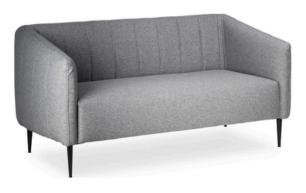

### DESCRIPTION

The Desoto sofa and armchair collection, with its simple and modern design, stands out for its strong personality, turning these seats into true statement pieces of contemporary furniture. The bold and original geometric shapes not only enhance every type of upholstery but also add a touch of sophistication and style to any environment. Designed to enrich common spaces such as hotel lobbies, waiting areas, and lounge zones, these seats create a significant visual impact and contribute to an atmosphere of elegance and modernity. The sturdiness of the structure, combined with the versatility of upholstery options, allows each piece to be customized to perfectly match its surroundings.