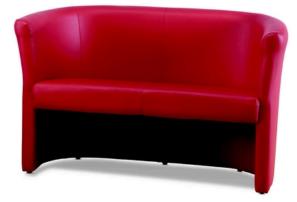

#### DESCRIPTION

The simple and linear shapes of the Dil collection make it an ideal choice for furnishing open spaces and waiting areas. Its essential design enhances any type of upholstery, allowing this collection to blend seamlessly into any setting, from the most informal to the most elegant. The minimalist structure highlights its versatility, making it easy to customize its appearance to match various interior styles. Whether in a modern and dynamic environment or a sophisticated and refined space, these sofas and armchairs add a touch of timeless elegance.

THE PHOTO MAY INCLUDE OPTIONAL