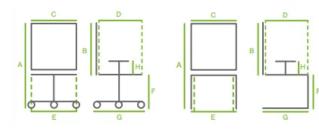

#### DIMENSIONS

|       | Α  | в  | С   | D  | Е   | F  | G  | н  |
|-------|----|----|-----|----|-----|----|----|----|
| DIL 1 | 76 | 38 | 70  | 48 | 72  | 44 | 64 | 32 |
| DIL 2 | 76 | 38 | 120 | 48 | 123 | 44 | 64 | 32 |
|       |    |    |     |    |     |    |    |    |