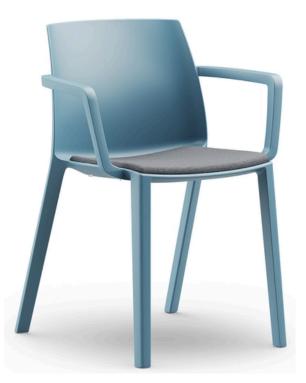

#### **DESCRIPTION**

Beauty and functionality come together to create an incredibly versatile design. High quality, stability, and weight resistance are key features of these seats, designed with an elegant and colorful aesthetic in mind. A chair that perfectly balances aesthetics and ergonomics, inspired by sustainability and environmental circularity principles, thanks to the possibility of using certified plastic components.

# STRUCTURE

Visible plastic with or without armrests