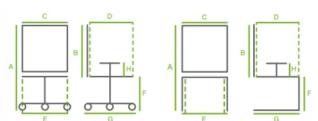

### **DIMENSIONS**

В F С D Ε G Н DORA 4P 80 33.5 48 51 51 46.5 55 DORA 4P BR 80 33.5 52 51 51 46.5 55 22