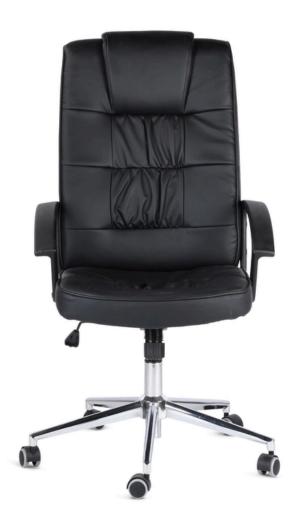

### **DESCRIPTION**

This upholstered executive chair is designed for managerial environments and stands out for its elegant stitching running across the backrest and a wide headrest that ensures optimal support. The classic seat design is perfectly balanced by a modern chrome steel base, adding a touch of contemporary style without compromising elegance. Ideal for professional offices that require a mix of comfort and style, this chair offers a combination of aesthetics and functionality that enhances any workspace.

#### **STRUCTURE**

Load-bearing structure in beech plywood, covered with expanded resin and upholstered

#### **ARMRESTS**

Fixed armrests in black plastic

## BASE

Chrome steel base, diameter 700mm

#### WHEELS

Free nylon wheels

EMIRO A

1 0.15 kg 18

Finta pelle PU nera