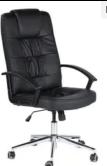

### **DESCRIPTION**

This upholstered executive chair is designed for managerial environments and stands out for its elegant stitching running across the backrest and a wide headrest that ensures optimal support. The classic seat design is perfectly balanced by a modern chrome steel base, adding a touch of contemporary style without compromising elegance. Ideal for professional offices that require a mix of comfort and style, this chair offers a combination of aesthetics and functionality that enhances any workspace.

#### **STRUCTURE**

Load-bearing structure in beech plywood, covered with expanded resin and upholstered

#### **ARMRESTS**

Fixed armrests in black plastic

# MECHANISM (OS)

Simple tilting mechanism with user weight-based adjustment

#### GAS

Class 3 gaslift

## BASE

Chrome steel base, diameter 700mm

#### WHEELS

Free nylon wheels

EMIRO A

1 0.15 kg 18

Finta pelle PU nera