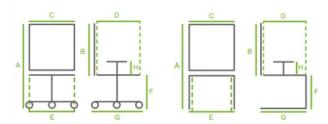

#### **DIMENSIONS**

Α В С D Ε F G н **EMIRO A** 105/114 67 49 45 62 43/53 19 66