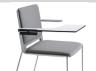

KIT PER 1IM (TS)

Aurea Mood)

Backrest/seat: fireproof

fabric and resin (Berlin,

FILO

Seat

fabric

TAV BR FILO Tablet with joint to attach to the armrest (for the version with armrests)

# **KIT EN 16139** For the EN16139 certified

For the EN16139 certified version, please contact one of our sales representatives

**RIV TOT** 

Backrest/seat

with foam and

upholstered

FILO

fabric