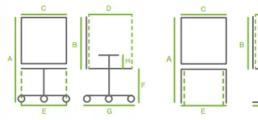

#### DIMENSIONS

|                 | Α  | в  | С    | D  | Е    | F  | G  | н  |
|-----------------|----|----|------|----|------|----|----|----|
| FILÒ (2xBox)    | 80 | 38 | 44.5 | 42 | 44.5 | 44 | 55 |    |
| FILÒ (4xBox)    | 80 | 38 | 44.5 | 42 | 44.5 | 44 | 55 |    |
| FILÒ BR (2xBox) | 80 | 38 | 44.5 | 42 | 44.5 | 44 | 55 | 22 |
| FILÒ BR (4xBox) | 80 | 38 | 44.5 | 42 | 44.5 | 44 | 55 | 22 |
|                 |    |    |      |    |      |    |    |    |