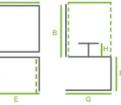

#### DIMENSIONS

|                 | Α  | в  | С    | D  | Е    | F  | G  | н  |
|-----------------|----|----|------|----|------|----|----|----|
| FILÒ (2xBox)    | 80 | 38 | 44.5 | 42 | 44.5 | 44 | 55 |    |
| FILÒ (4xBox)    | 80 | 38 | 44.5 | 42 | 44.5 | 44 | 55 |    |
| FILÒ BR (2xBox) | 80 | 38 | 44.5 | 42 | 44.5 | 44 | 55 | 22 |
| FILÒ BR (4xBox) | 80 | 38 | 44.5 | 42 | 44.5 | 44 | 55 | 22 |
|                 |    |    |      |    |      |    |    |    |