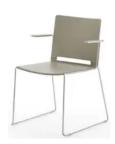

### DESCRIPTION

Filo' is a chair that stands out for its elegant and essential design, enriched with a touch of color. Lightweight and practical, this chair is designed to offer the perfect balance between comfort and aesthetics, making it an ideal choice for daily use in community spaces. The Filo' family was created to meet a wide range of needs, offering versatility and flexibility in different applications. Thanks to its ability to adapt to various projects and environments, this chair seamlessly integrates into spaces such as meeting rooms, classrooms, common areas, and more. With its combination of lightness, practicality, and style, Filo' represents a furnishing solution that merges functionality and design into a single proposal.

# FRAME

Chrome-plated steel rod, 11mm diameter, with or without integrated armrests. Nylon feet