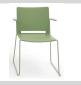

### DESCRIPTION

Filo' is a chair that stands out for its elegant and essential design, enriched with a touch of color. Lightweight and practical, this chair is designed to offer the perfect balance between comfort and aesthetics, making it an ideal choice for daily use in community spaces. The Filo' family was created to meet a wide range of needs, offering versatility and flexibility in different applications. Thanks to its ability to adapt to various projects and environments, this chair seamlessly integrates into spaces such as meeting rooms, classrooms, common areas, and more. With its combination of lightness, practicality, and style, Filo' represents a furnishing solution that merges functionality and design into a single proposal.

SHELL Visible plastic

# FRAME

Chrome-plated steel rod, 11mm diameter, with or without integrated armrests. Nylon feet