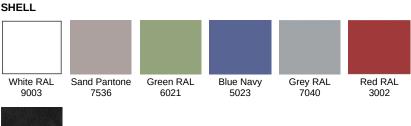

(su richiesta)

### DESCRIPTION

Filo' is a chair that stands out for its elegant and essential design, enriched with a touch of color. Lightweight and practical, this chair is designed to offer the perfect balance between comfort and aesthetics, making it an ideal choice for daily use in community spaces. The Filo' family was created to meet a wide range of needs, offering versatility and flexibility in different applications. Thanks to its ability to adapt to various projects and environments, this chair seamlessly integrates into spaces such as meeting rooms, classrooms, common areas, and more. With its combination of lightness, practicality, and style, Filo' represents a furnishing solution that merges functionality and design into a single proposal.



THE PHOTO MAY INCLUDE OPTIONAL





9005

## STEEL FRAME

Chrome

### WEIGHT AND WARRANTY



Considering the maximum weight recommended by ITALIAN SEDIOLITI. For warranty conditions, please refer to the general sales conditions at the beginning of the list.

#### DIMENSIONS





|                 | Α  | в  | С    | D  | Е    | F  | G  | н  |
|-----------------|----|----|------|----|------|----|----|----|
| FILÒ (2xBox)    | 80 | 38 | 44.5 | 42 | 44.5 | 44 | 55 |    |
| FILÒ (4xBox)    | 80 | 38 | 44.5 | 42 | 44.5 | 44 | 55 |    |
| FILÒ BR (2xBox) | 80 | 38 | 44.5 | 42 | 44.5 | 44 | 55 | 22 |
| FILÒ BR (4xBox) | 80 | 38 | 44.5 | 42 | 44.5 | 44 | 55 | 22 |
|                 |    |    |      |    |      |    |    |    |



SHELL Visible plastic



# FRAME

Chrome-plated steel rod, 11mm diameter, with or without integrated