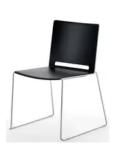

### DESCRIPTION

Filo' is a chair that stands out for its elegant and essential design, enriched with a touch of color. Lightweight and practical, this chair is designed to offer the perfect balance between comfort and aesthetics, making it an ideal choice for daily use in community spaces. The Filo' family was created to meet a wide range of needs, offering versatility and flexibility in different applications. Thanks to its ability to adapt to various projects and environments, this chair seamlessly integrates into spaces such as meeting rooms, classrooms, common areas, and more. With its combination of lightness, practicality, and style, Filo' represents a furnishing solution that merges functionality and design into a single proposal.

SHELL Visible plastic

# FRAME

Chrome-plated steel rod, 11mm diameter, with or without integrated armrests. Nylon feet