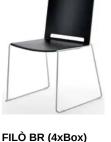

#### DIMENSIONS

|                 | Α  | в  | С    | D  | Е    | F  | G  | н  |
|-----------------|----|----|------|----|------|----|----|----|
| FILÒ (2xBox)    | 80 | 38 | 44.5 | 42 | 44.5 | 44 | 55 |    |
| FILÒ (4xBox)    | 80 | 38 | 44.5 | 42 | 44.5 | 44 | 55 |    |
| FILÒ BR (2xBox) | 80 | 38 | 44.5 | 42 | 44.5 | 44 | 55 | 22 |
| FILÒ BR (4xBox) | 80 | 38 | 44.5 | 42 | 44.5 | 44 | 55 | 22 |
|                 |    |    |      |    |      |    |    |    |

## STACKABILITY

Up to 4 units on the floor, including with armrests. 25 units on a trolley

🗋 2 👘 0.35 🦓 6 x 2

FILÒ (4xBox)

Plastica a vista

Plastica a vista

FILÒ BR (2xBox)

Plastica a vista