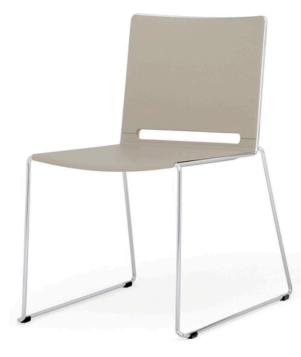

### DESCRIPTION

Filo' is a chair that stands out for its elegant and essential design, enriched with a touch of color. Lightweight and practical, this chair is designed to offer the perfect balance between comfort and aesthetics, making it an ideal choice for daily use in community spaces. The Filo' family was created to meet a wide range of needs, offering versatility and flexibility in different applications. Thanks to its ability to adapt to various projects and environments, this chair seamlessly integrates into spaces such as meeting rooms, classrooms, common areas, and more. With its combination of lightness, practicality, and style, Filo' represents a furnishing solution that merges functionality and design into a single proposal.