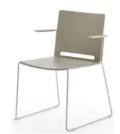

### DESCRIPTION

Filo' is a chair that stands out for its elegant and essential design, enriched with a touch of color. Lightweight and practical, this chair is designed to offer the perfect balance between comfort and aesthetics, making it an ideal choice for daily use in community spaces. The Filo' family was created to meet a wide range of needs, offering versatility and flexibility in different applications. Thanks to its ability to adapt to various projects and environments, this chair seamlessly integrates into spaces such as meeting rooms, classrooms, common areas, and more. With its combination of lightness, practicality, and style, Filo' represents a furnishing solution that merges functionality and design into a single proposal.

# FRAME

Chrome-plated steel rod, 11mm diameter, with or without integrated armrests. Nylon feet