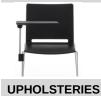

# OPTIONAL

TAV SUP FILO Anti-panic tablet with support to attach to the frame (for the version without armrests)

Cat. 1

Cat. 2

Cat. 3

Cat. 4

**RIV SED** 

upholstered with foam and

KIT PER 1IM (TS)

Aurea Mood)

Backrest/seat: fireproof

fabric and resin (Berlin,

FILO

Seat

fabric

TAV BR FILO Tablet with joint to attach to the armrest (for the version with armrests)