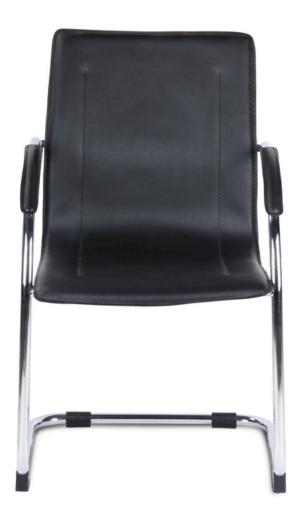

### **DESCRIPTION**

The simple and clean lines of the Fixcro sled-base chairs, made of chrome steel, make them a perfect choice for furnishing open spaces, meeting rooms, and waiting areas. Their essential design adapts to any interior style, enhancing both informal settings and more refined spaces. Thanks to their versatility and understated elegance, these chairs integrate seamlessly into any environment, offering a practical solution with a strong aesthetic impact.

### **STRUCTURE**

Interior in plywood covered with expanded resin, upholstered with faux leather

## SLIDE

Chrome-plated steel, 22mm diameter with integrated armrests covered in faux leather. Anti-tip feet 4 m³ 0.22 kg 7 x 4

FIXCRO NR

PVC effetto cuoio nero

4 m³ 0.22 kg 7 x 4

PVC effetto cuoio bianco