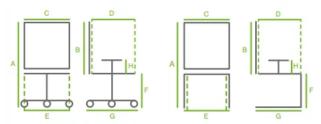

# **DIMENSIONS**

В С D Ε F G Н FIXCRO BN 98 52 50 47 56 60 20 46 FIXCRO NR 98 52 50 47 56 46 60 20