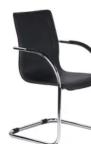

### **DESCRIPTION**

The simple and clean lines of the Fixcro sled-base chairs, made of chrome steel, make them a perfect choice for furnishing open spaces, meeting rooms, and waiting areas. Their essential design adapts to any interior style, enhancing both informal settings and more refined spaces. Thanks to their versatility and understated elegance, these chairs integrate seamlessly into any environment, offering a practical solution with a strong aesthetic impact.

### **STRUCTURE**

Interior in plywood covered with expanded resin, upholstered with faux leather

## SLIDE

Chrome-plated steel, 22mm diameter with integrated armrests covered in faux leather. Anti-tip feet 4 m³ 0.22 kg 7 x 4

FIXCRO NR

PVC effetto cuoio nero

4 m³ 0.22 kg 7 x 4

PVC effetto cuoio bianco