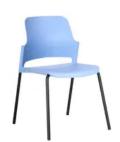

EN 16139 (su richiesta) ANSI BIFMA X 5.1 (su richiesta) D.LGS. 81 del 2008 CAM (su richiesta)

1IM (su richiesta)

Genesi is a versatile seating system designed for flexibility and completeness. It offers numerous combination options between frames, backrests, seats, and accessories, making it adaptable to various settings such as offices, conference rooms, educational environments, and co-working spaces. The chair's comfort is ensured by a carefully crafted and ergonomic design, while an innovative technical solution allows the assembly of the backrest, seat, and armrest components without the use of screws. This innovation not only ensures high practicality but also helps reduce the overall number of components.

#### **SHELL**

#### **DIMENSIONS**

**SHELL** Visible plastic

RAME

Chrome-plated steel tube, 22mm diameter, with nylon feet