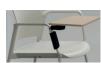

# **BR TAV GEN PP**

Pair of nylon armrests in the same color as the shell with writing tablet