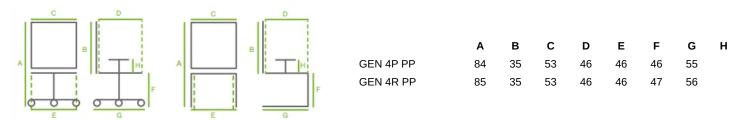

# **FRAME**

## **TELAIO 4P COL GEN**

Bianco Grigio Fixed frame Nero painted in color

## **FRAME**

#### **TELAIO 4R** COL GEN

Frame on wheels painted in color

fabric

Bianco Grigio Nero