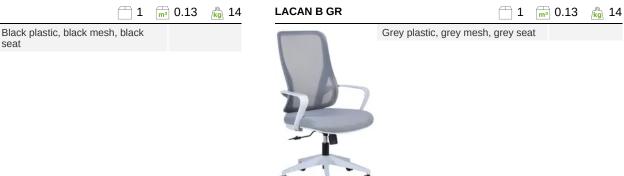

## **DESCRIPTION**

The Lacan chair stands out for its cutting-edge design and high aesthetic potential, making it ideal for the home office. Available in two versions — with a dual mesh backrest for superior lumbar support or with a smooth mesh backrest — it offers optimal ergonomic comfort, making it the perfect choice for those working from home. The structure, made of plastic material, is available in tone-on-tone shades matching the mesh and fabric upholstery, creating a harmonious and contemporary effect. Lacan excels for its excellent quality-price ratio, providing high-level ergonomic performance without compromising on style. A modern and functional solution for those who want to combine aesthetics and comfort in a home workspace.

#### FRAME/MESH/FABRIC