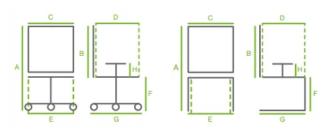

## **DIMENSIONS**

| Н     |
|-------|
| 20    |
| 20    |
| 20    |
| 20    |
| 17    |
| 17    |
| 2 2 1 |