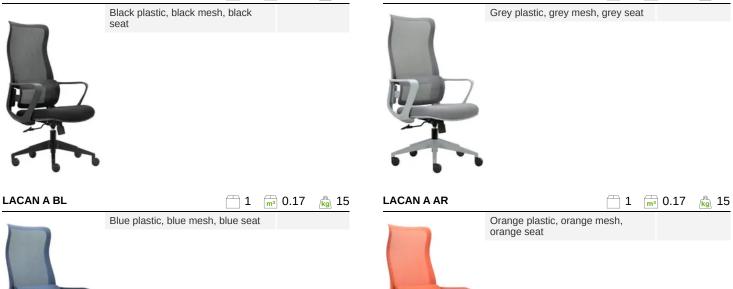

## **DESCRIPTION**

The Lacan chair stands out for its cutting-edge design and high aesthetic potential, making it ideal for the home office. Available in two versions — with a dual mesh backrest for superior lumbar support or with a smooth mesh backrest — it offers optimal ergonomic comfort, making it the perfect choice for those working from home. The structure, made of plastic material, is available in tone-on-tone shades matching the mesh and fabric upholstery, creating a harmonious and contemporary effect. Lacan excels for its excellent quality-price ratio, providing high-level ergonomic performance without compromising on style. A modern and functional solution for those who want to combine aesthetics and comfort in a home workspace.

#### FRAME/MESH/FABRIC

## **BACKREST**

In black or colored nylon, upholstered with tone-on-tone fire-resistant mesh, compliant with BS standards

## SEAT

Exterior and interior in polypropylene. Covered with high-density polyurethane resin (40 kg/m3)

#### **ARMRESTS**

Black or colored nylon