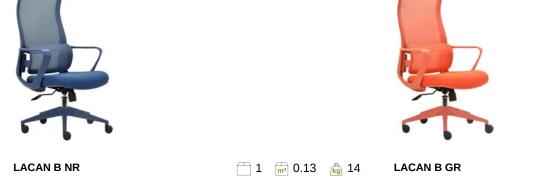

## **DESCRIPTION**

The Lacan chair stands out for its cutting-edge design and high aesthetic potential, making it ideal for the home office. Available in two versions — with a dual mesh backrest for superior lumbar support or with a smooth mesh backrest — it offers optimal ergonomic comfort, making it the perfect choice for those working from home. The structure, made of plastic material, is available in tone-on-tone shades matching the mesh and fabric upholstery, creating a harmonious and contemporary effect. Lacan excels for its excellent quality-price ratio, providing high-level ergonomic performance without compromising on style. A modern and functional solution for those who want to combine aesthetics and comfort in a home workspace.

#### FRAME/MESH/FABRIC