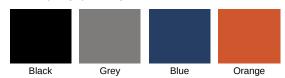

D.LGS. 81 del 2008

## **DESCRIPTION**

The Lacan chair stands out for its cutting-edge design and high aesthetic potential, making it ideal for the home office. Available in two versions — with a dual mesh backrest for superior lumbar support or with a smooth mesh backrest — it offers optimal ergonomic comfort, making it the perfect choice for those working from home. The structure, made of plastic material, is available in tone-on-tone shades matching the mesh and fabric upholstery, creating a harmonious and contemporary effect. Lacan excels for its excellent quality-price ratio, providing high-level ergonomic performance without compromising on style. A modern and functional solution for those who want to combine aesthetics and comfort in a home workspace.

#### FRAME/MESH/FABRIC



#### **WEIGHT AND WARRANTY**

100 KG 1 YEARS Considering the maximum weight recommended by ITALIAN SEDIOLITI. For warranty conditions, please refer to the general sales conditions at the beginning of the list.

## **DIMENSIONS**



| Н     |
|-------|
| 20    |
| 20    |
| 20    |
| 20    |
| 17    |
| 17    |
| 2 2 1 |



## **BACKREST**

In black or colored nylon, upholstered with tone-on-tone fire-resistant mesh, compliant with BS standards



## LUMBAR SUPPORT

Height-adjustable lumbar support



## SEAT

Exterior and interior in polypropylene. Covered with high-density polyurethane resin (40 kg/m3)



#### **ARMRESTS**

Black or colored nylon



#### **MECHANISM (OSEC)**

Simple tilting mechanism with user weight-based adjustment



#### GAS

Class 3 gaslift



#### **BASE**

Nylon