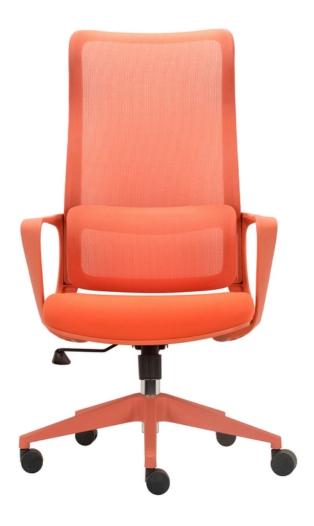

## **DESCRIPTION**

The Lacan chair stands out for its cutting-edge design and high aesthetic potential, making it ideal for the home office. Available in two versions — with a dual mesh backrest for superior lumbar support or with a smooth mesh backrest — it offers optimal ergonomic comfort, making it the perfect choice for those working from home. The structure, made of plastic material, is available in tone-on-tone shades matching the mesh and fabric upholstery, creating a harmonious and contemporary effect. Lacan excels for its excellent quality-price ratio, providing high-level ergonomic performance without compromising on style. A modern and functional solution for those who want to combine aesthetics and comfort in a home workspace.