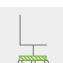

# THE PHOTO MAY INCLUDE OPTIONAL

## **DIMENSIONS**



|          | Α       | В  | С  | D  | E  | F     | G  | Н  |
|----------|---------|----|----|----|----|-------|----|----|
| LEV A SY | 109/121 | 72 | 47 | 46 | 48 | 43/55 | 67 | 22 |
| LEV M SY | 100/112 | 59 | 47 | 46 | 48 | 43/55 | 67 | 22 |
| LEV B SY | 90/102  | 49 | 47 | 46 | 48 | 43/55 | 67 | 22 |



## **BACKREST**

Interior in polypropylene, upholstered with foam density 60kg/m3, 40mm thickness



## LUMBAR SUPPORT

Height-adjustable lumbar support



## SEAT

Exterior and interior in reinforced polypropylene, covered with 60kg/m3 density foam, 60mm thickness



## **ARMRESTS**

Fixed nylon armrests, integrated into the chair



## **MECHANISM**

Self-balancing synchronized mechanism with 3 locks



#### GAS

Class 4 gaslift



## **BASE**

Nylon fiberglass-reinforced base with a removable metal safety ring, diameter 670mm



## WHEELS

Self-braking W-type wheels for all floors







## **OPTIONAL**

# BASES



## **BALXCR**

Chrome-plated steel base, 700mm diameter



## **BALX NR**

Black painted steel base, 700mm diameter



## **BA AL RM**

Polished aluminum base, 700mm diameter

## **VARIOUS**



## KIT COLORE LEVITA

- -White structure
- -White armrests
- -White base

## **CERTIFICATIONS**



## KIT PER 1IM (TS)

Backrest/seat: fireproof fabric and resin (Alba, Bonday, Berlin, King, Mini&Melange, Inca, Aurea Mood). Please contact one of our sales representatives



## **KIT EN 1335**

For the EN1335B certified version, please contact one of our sales representatives