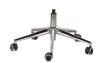

## **BALXCR**

Chrome-plated steel base, 700mm diameter

## **BA AL RM**

Polished aluminum base, 700mm diameter