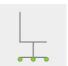

| G  | Н  |
|----------|---------|----|----|----|----|-------|----|----|
| LEV A SY | 109/121 | 72 | 47 | 46 | 48 | 43/55 | 67 | 22 |
| LEV M SY | 100/112 | 59 | 47 | 46 | 48 | 43/55 | 67 | 22 |
| LEV B SY | 90/102  | 49 | 47 | 46 | 48 | 43/55 | 67 | 22 |



## **BACKREST**

Interior in polypropylene, upholstered with foam density 60kg/m3, 40mm thickness



## LUMBAR SUPPORT

Height-adjustable lumbar support



## SEAT

Exterior and interior in reinforced polypropylene, covered with 60kg/m3 density foam, 60mm thickness



## **ARMRESTS**

Fixed nylon armrests, integrated into the chair



## **MECHANISM**

Self-balancing synchronized mechanism with 3 locks



#### GAS

Class 4 gaslift



## **BASE**

Nylon fiberglass-reinforced base with a removable metal safety ring, diameter 670mm



## WHEELS

Self-braking W-type wheels for all floors







## **OPTIONAL**

# BASES



## **BALXCR**

Chrome-plated steel base, 700mm diameter



## **BALX NR**

Black painted steel base, 700mm diameter



## **BA AL RM**

Polished aluminum base, 700mm diameter

## **VARIOUS**



## KIT COLORE LEVITA

- -White structure
- -White armrests
- -White base

## **CERTIFICATIONS**



## KIT PER 1IM (TS)

Backrest/seat: fireproof fabric and resin (Alba, Bonday, Berlin, King, Mini&Melange, Inca, Aurea Mood). Please contact one of our sales representatives



## **KIT EN 1335**

For the EN1335B certified version, please contact one of our sales representatives