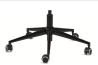

SY | 100/112 | 59 | 47 | 46 | 48 | 43/55 | 67 | 22 |
| LEV B SY | 90/102  | 49 | 47 | 46 | 48 | 43/55 | 67 | 22 |



## **BACKREST**

Interior in polypropylene, upholstered with foam density 60kg/m3, 40mm thickness



## LUMBAR SUPPORT

Height-adjustable lumbar support



## SEAT

Exterior and interior in reinforced polypropylene, covered with 60kg/m3 density foam, 60mm thickness



## **ARMRESTS**

Fixed nylon armrests, integrated into the chair



## **MECHANISM**

Self-balancing synchronized mechanism with 3 locks



#### GAS

Class 4 gaslift



## **BASE**

Nylon fiberglass-reinforced base with a removable metal safety ring, diameter 670mm



## WHEELS

Self-braking W-type wheels for all floors







## **OPTIONAL**

# BASES



## **BALXCR**

Chrome-plated steel base, 700mm diameter



## **BALX NR**

Black painted steel base, 700mm diameter



## **BA AL RM**

Polished aluminum base, 700mm diameter

## **VARIOUS**



## KIT COLORE LEVITA

- -White structure
- -White armrests
- -White base

## **CERTIFICATIONS**



## KIT PER 1IM (TS)

Backrest/seat: fireproof fabric and resin (Alba, Bonday, Berlin, King, Mini&Melange, Inca, Aurea Mood). Please contact one of our sales representatives



## **KIT EN 1335**

For the EN1335B certified version, please contact one of our sales representatives