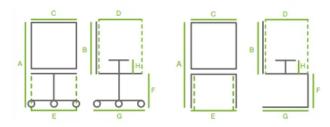

## **DIMENSIONS**

|          | Α       | В  | С  | D  | E  | F     | G  | Н  |
|----------|---------|----|----|----|----|-------|----|----|
| LEV A SY | 109/121 | 72 | 47 | 46 | 48 | 43/55 | 67 | 22 |
| LEV M SY | 100/112 | 59 | 47 | 46 | 48 | 43/55 | 67 | 22 |
| LEV B SY | 90/102  | 49 | 47 | 46 | 48 | 43/55 | 67 | 22 |