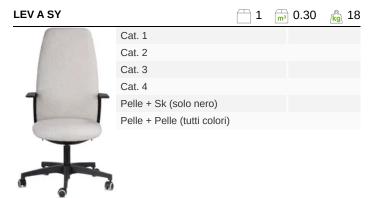

## DESCRIPTION

Levita is a semi-executive chair designed for those seeking the perfect balance between elegance and comfort. Its slim-profile padding, made from high-quality materials, ensures optimal support without compromising the lightness of its lines. The refined design, characterized by fluid and harmonious shapes, makes it an ideal choice for workspaces that prioritize a contemporary and sophisticated style. Equipped with advanced ergonomics, Levita provides effective support for long working sessions, helping to maintain correct posture and reduce fatigue. Thanks to its high performance and meticulous attention to detail, this chair fits perfectly into executive offices, meeting rooms, or modern spaces requiring functional and innovative furnishing solutions. Levita is not just a chair, but a design element that enhances any environment, combining practicality, aesthetics, and comfort that can be felt with every use.