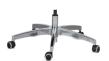

## **BASE**

Nylon fiberglass-reinforced base with a removable metal safety ring, diameter 670mm

## WHEELS

Self-braking W-type wheels for all floors