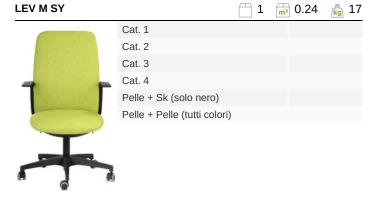

## **DIMENSIONS**

|          | Α       | В  | С  | D  | E  | F     | G  | Н  |
|----------|---------|----|----|----|----|-------|----|----|
| LEV A SY | 109/121 | 72 | 47 | 46 | 48 | 43/55 | 67 | 22 |
| LEV M SY | 100/112 | 59 | 47 | 46 | 48 | 43/55 | 67 | 22 |
| LEV B SY | 90/102  | 49 | 47 | 46 | 48 | 43/55 | 67 | 22 |