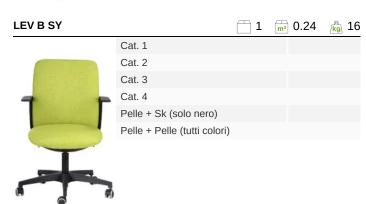

## **DIMENSIONS**

|          | Α       | В  | С  | D  | E  | F     | G  | Н  |
|----------|---------|----|----|----|----|-------|----|----|
| LEV A SY | 109/121 | 72 | 47 | 46 | 48 | 43/55 | 67 | 22 |
| LEV M SY | 100/112 | 59 | 47 | 46 | 48 | 43/55 | 67 | 22 |
| LEV B SY | 90/102  | 49 | 47 | 46 | 48 | 43/55 | 67 | 22 |