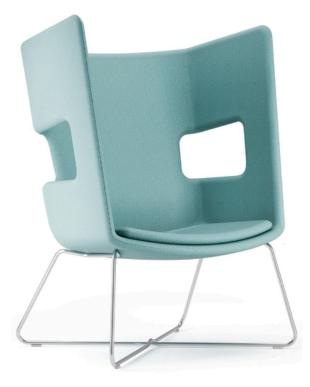

#### DESCRIPTION

The Managua armchair collection stands out for its sophisticated visual appeal, featuring a simple, linear, and minimalist design enhanced by a sturdy chrome steel structure and the option to integrate privacy panels for increased acoustic and visual comfort. The bold yet original geometric shapes give each element of the collection a distinctive character that combines contemporary aesthetics with structural durability. Thanks to their solidity and versatility, these armchairs are perfect for furnishing common areas, relaxation corners, and public spaces, adding a touch of style and elegance to modern and dynamic environments. Ideal for those looking for furniture that blends refinement and practicality, the Managua armchairs offer a functional and durable design solution, capable of enhancing and defining any space with elegance and personality.

#### STEEL FRAME

Chrome

## STRUCTURE

Steel covered with cold-pressed, high-density polyurethane (60kg/m3)

### FRAME

Chrome-plated steel tube with non-slip caps

| MAN WALL    |        | 1 | m³ 1.00 | <b>kg</b> 30 | MAN CHAUFFEUSE |
|-------------|--------|---|---------|--------------|----------------|
|             | Cat. 1 |   |         |              | Cat. 1         |
|             | Cat. 2 |   |         |              | Cat. 2         |
|             | Cat. 3 |   |         |              | Cat. 3         |
|             | Cat. 4 |   |         |              | Cat. 4         |
|             |        |   |         |              |                |
| MAN OTTOMAN |        | 1 | m³ 0.22 | kg 15        |                |
|             |        |   |         |              |                |