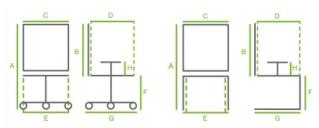

# **DIMENSIONS**

|                | Α   | В  | С  | D  | Е  | F  | G  | Н |
|----------------|-----|----|----|----|----|----|----|---|
| MAN WALL       | 126 | 80 | 92 | 55 | 87 | 46 | 73 |   |
| MAN CHAUFFEUSE | 81  | 35 | 77 | 55 | 87 | 46 | 73 |   |
| MAN OTTOMAN    | 45  |    |    | 54 | 76 | 41 | 50 |   |