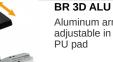

structure

Color of the

700mm diameter

Aluminum armrests adjustable in 3 dimensions.

Black painted steel base,

Tortora

Rosso

Verde