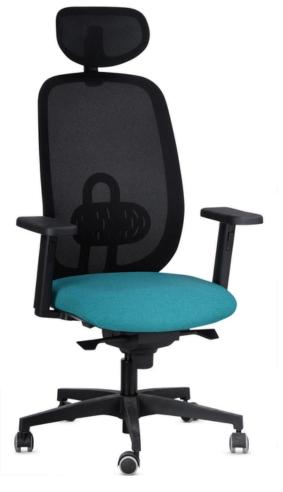

#### DESCRIPTION

The Olive chair stands out for its captivating and contemporary look, characterized by sleek and bold lines that enhance its elegance and modernity. The backrest, with its futuristic design, integrates an adjustable lumbar support, ensuring optimal ergonomic comfort. Equipped with a synchronized mechanism and a wide range of optional features, Olive allows for a high level of customization, perfectly adapting to the needs of any work environment. Its exclusive and luxurious appearance helps create a welcoming yet professional atmosphere, making it ideal even for the most demanding operational offices. Perfect for those seeking style, functionality, and comfort in a single solution, the Olive chair represents a furnishing choice that seamlessly combines contemporary aesthetics with advanced performance.