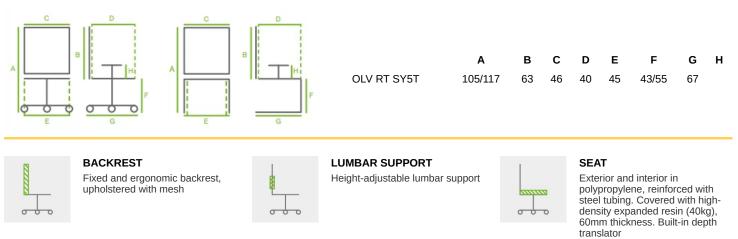

#### DIMENSIONS

00

#### BASE

Nylon fiberglass-reinforced base with a removable metal safety ring, diameter 670mm

# WHEELS

Self-braking W-type wheels for all floors

GAS Class 4 gaslift **Vinipus** 

OLV RT SY5T

1 m³ 0.18 🔊 18

Schienale RETE Sedile Cat. 1 Schienale RETE Sedile Cat. 2 Schienale RETE Sedile Cat. 3 Schienale RETE Sedile Cat. 4 Schienale RETE Sedile Pelle (tutti colori)