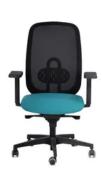

#### DESCRIPTION

The Olive chair stands out for its captivating and contemporary look, characterized by sleek and bold lines that enhance its elegance and modernity. The backrest, with its futuristic design, integrates an adjustable lumbar support, ensuring optimal ergonomic comfort. Equipped with a synchronized mechanism and a wide range of optional features, Olive allows for a high level of customization, perfectly adapting to the needs of any work environment. Its exclusive and luxurious appearance helps create a welcoming yet professional atmosphere, making it ideal even for the most demanding operational offices. Perfect for those seeking style, functionality, and comfort in a single solution, the Olive chair represents a furnishing choice that seamlessly combines contemporary aesthetics with advanced performance.