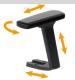

## **OPTIONAL**

ARMRESTS

BASES

VARIOUS

BR 1D PP Adjustable armrests in 1 dimension. PP pad

BR 2D PU Adjustable armrests in 2 dimensions. PU pad

BASES

Chrome-plated steel base, 700mm diameter

### CERTIFICATIONS

Seat: fireproof fabric and resin (Alba, Bonday, Berlin, King, Mini&Melange, Inca, Aurea Mood). Please contact one of our sales representatives

BR 4D 100 PU Armrests adjustable in 4 dimensions, 100mm travel. PU pad