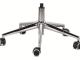

#### BASE

Nylon fiberglass-reinforced base with a removable metal safety ring, diameter 670mm

## **OPTIONAL**

ARMRESTS

BASES

VARIOUS

BR 1D PP Adjustable armrests in 1 dimension. PP pad

BR 2D PU Adjustable armrests in 2 dimensions. PU pad

BASES

Chrome-plated steel base, 700mm diameter