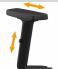

## **OPTIONAL**

ARMRESTS

BASES

VARIOUS

BR 1D PP Adjustable armrests in 1 dimension. PP pad

BR 2D PU Adjustable armrests in 2 dimensions. PU pad

BASES

Chrome-plated steel base, 700mm diameter

structure

Color of the

700mm diameter

Aluminum armrests adjustable in 3 dimensions.

Black painted steel base,

Tortora

Rosso

Verde

### CERTIFICATIONS

Seat: fireproof fabric and resin (Alba, Bonday, Berlin, King, Mini&Melange, Inca, Aurea Mood). Please contact one of our sales representatives

BR 4D 100 PU Armrests adjustable in 4 dimensions, 100mm travel. PU pad