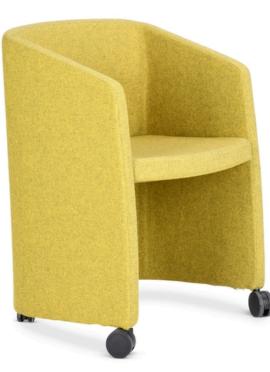

### DESCRIPTION

The Primula pozzetto chair, available in both fixed and foldable versions, is designed to offer a practical and elegant solution for modern and comfortable conference rooms. Characterized by sleek and essential lines, it stands out for its reduced padding thickness, which combines visual lightness with surprising comfort. Thanks to the integrated wheels, these chairs can be easily moved, making them ideal for dynamic environments that require flexibility and practicality. Perfect for cutting-edge spaces, they combine functionality and style, adapting to the needs of versatile and ever-evolving professional settings.