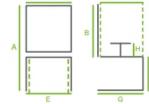

#### DIMENSIONS

|              | Α  | в  | С  | D  | Е  | F  | G     | н  |
|--------------|----|----|----|----|----|----|-------|----|
| PRIMULA FS   | 74 | 28 | 58 | 54 | 56 | 46 | 56    | 20 |
| PRIMULA PIEG | 74 | 28 | 58 | 54 | 56 | 46 | 30/56 | 18 |