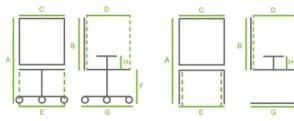

#### DIMENSIONS

|              | Α  | в  | С  | D  | Е  | F  | G     | н  |
|--------------|----|----|----|----|----|----|-------|----|
| PRIMULA FS   | 74 | 28 | 58 | 54 | 56 | 46 | 56    | 20 |
| PRIMULA PIEG | 74 | 28 | 58 | 54 | 56 | 46 | 30/56 | 18 |