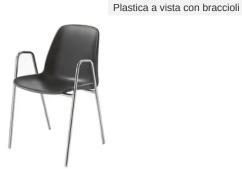

## DESCRIPTION

The Selena chair, an icon in the field of fixed seating for communal spaces, stands out for its durable plastic monocoque, making it ideal for both indoor and outdoor environments. Available with a chrome frame or, upon request, in black, Selena combines versatility, comfort, and excellent value for money. Designed to meet various needs, this chair is highly customizable with the addition of armrests, a writing tablet, and cushions that can be applied to both the seat and backrest. Thanks to its sturdiness and essential design, Selena offers high performance and maximum comfort, making it the perfect choice for communal spaces, conference rooms, and multifunctional environments.

# STACKABILITY

Up to 20 units on the floor

Plastica a vista

SEL 4P BR (4xBox)

Plastica a vista con braccioli

SEL 4P BR (Impilate)