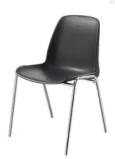

## DESCRIPTION

The Selena chair, an icon in the field of fixed seating for communal spaces, stands out for its durable plastic monocoque, making it ideal for both indoor and outdoor environments. Available with a chrome frame or, upon request, in black, Selena combines versatility, comfort, and excellent value for money. Designed to meet various needs, this chair is highly customizable with the addition of armrests, a writing tablet, and cushions that can be applied to both the seat and backrest. Thanks to its sturdiness and essential design, Selena offers high performance and maximum comfort, making it the perfect choice for communal spaces, conference rooms, and multifunctional environments.

# 2000

**SHELL** Visible plastic

FRAME

Chrome-plated steel tube, 18mm diameter, 1.4mm thickness, with or without integrated armrests. Non-slip nylon feet