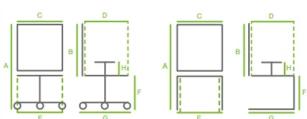

# **DIMENSIONS**

| SEL 4P (4xBox)       |
|----------------------|
| SEL 4P (Impilate)    |
| SEL 4P BR (4xBox)    |
| SEL 4P BR (Impilate) |

| Α  | В  | С  | D    | Е  | F    | G  | Н  |
|----|----|----|------|----|------|----|----|
| 80 | 42 | 42 | 42.5 | 43 | 44.5 | 50 |    |
| 80 | 42 | 42 | 42.5 | 43 | 44.5 | 50 |    |
| 80 | 42 | 42 | 42.5 | 43 | 44.5 | 50 | 21 |
| 80 | 42 | 42 | 42.5 | 43 | 44.5 | 50 | 21 |