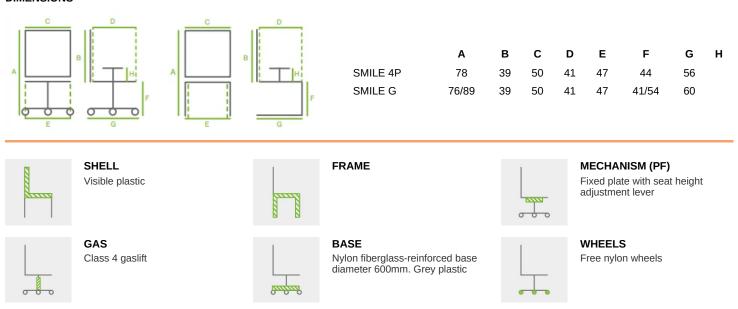

## DIMENSIONS

STACKABILITY Up to 5 units on the floor

SMILE 4P

Plastica a vista

1 m³ 0.30 kg 7

SMILE G

Plastica a vista

1 m³ 0.12 kg 8