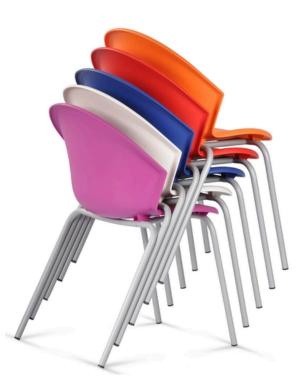

## DESCRIPTION

This collection of seating stands out for its colored plastic shell, available in different configurations to adapt to multiple contexts. With a fixed frame, the seats are perfect for environments such as waiting rooms, restaurants, bars, and cafés, combining durability with informal elegance. The version with a swivel base, on the other hand, represents an ideal solution for home spaces like children's rooms and home office setups, offering functionality and practicality in a compact design. Characterized by a fresh and pleasant appearance, this collection combines ergonomics, sturdiness, and style, making it the perfect choice for those seeking versatile, durable, and contemporary furniture.

## DIMENSIONS

STACKABILITY Up to 5 units on the floor

SMILE 4P

Plastica a vista

1 m³ 0.30 kg 7

SMILE G

Plastica a vista

1 m³ 0.12 kg 8