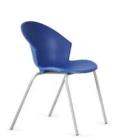

## DESCRIPTION

This collection of seating stands out for its colored plastic shell, available in different configurations to adapt to multiple contexts. With a fixed frame, the seats are perfect for environments such as waiting rooms, restaurants, bars, and cafés, combining durability with informal elegance. The version with a swivel base, on the other hand, represents an ideal solution for home spaces like children's rooms and home office setups, offering functionality and practicality in a compact design. Characterized by a fresh and pleasant appearance, this collection combines ergonomics, sturdiness, and style, making it the perfect choice for those seeking versatile, durable, and contemporary furniture.

## STEEL FRAME