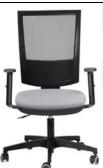

D.LGS. 81 del 2008 1IM (su richiesta)

The T300 office armchair, characterized by a simple and streamlined style, adapts perfectly to any modern work environment. Available with a breathable mesh backrest or upholstered in fabric, it offers a clean and functional design, designed to ensure maximum comfort without compromising on aesthetics. The armchair can be configured with either a permanent contact or synchronized mechanism, depending on ergonomic preferences, making it a versatile and customizable solution for daily use. Ideal for those seeking practicality and style in a single office chair.

#### **BACKREST**

Patented ergonomic backrest in reinforced polypropylene, height-adjustable with an Up&Down mechanism and a lateral knob for tilt adjustment. Upholstered with mesh or fabric.

## **SEAT (400)**

Loaded polypropylene covered with high-density expanded resin (40kg/m3), 40mm thickness. Removable padding for easy replacement