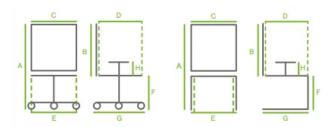

#### **DIMENSIONS**

Α В С D Ε F G T300 RT CP 99/110 58 45 45 47 42/54 67 T300 TSS CP 99/110 58 45 45 47 42/54 67