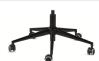

#### BASE

Nylon fiberglass-reinforced base with a removable metal safety ring, diameter 670mm

#### WHEELS

Self-braking W-type wheels for all floors

Schienale RETE Sedile Cat. 1 Schienale RETE

Sedile Cat. 2 Schienale RETE Sedile Cat. 3

Schienale RETE Sedile Cat. 4

Schienale e sedile BERLIN Schienale e sedile AUREA MOOD