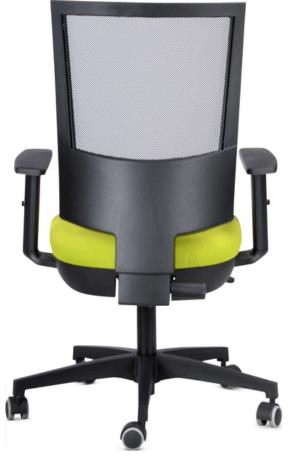

#### **BACKREST**

Patented ergonomic backrest in reinforced polypropylene, height-adjustable with an Up&Down mechanism and a lateral knob for tilt adjustment. Upholstered with mesh or fabric.

#### LUMBAR SUPPORT

Height-adjustable lumbar support with the ability to adjust intensity through "hard" and "soft" modes

## **SEAT (400)**

Loaded polypropylene covered with high-density expanded resin (40kg/m3), 40mm thickness. Removable padding for easy replacement

#### **MECHANISM (CP)**

Fixed plate with seat height adjustment lever

#### GAS

Class 4 gaslift

#### BASE

Nylon fiberglass-reinforced base with a removable metal safety ring, diameter 670mm

#### WHEELS

Self-braking W-type wheels for all floors

Schienale RETE Sedile Cat. 1 Schienale RETE

Sedile Cat. 2 Schienale RETE Sedile Cat. 3

Schienale RETE Sedile Cat. 4

Schienale e sedile BERLIN Schienale e sedile AUREA MOOD