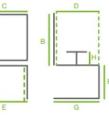

#### DIMENSIONS

|        | Α       | в  | с  | D  | Е  | F     | G  | н  |
|--------|---------|----|----|----|----|-------|----|----|
| WAVE A | 119/128 | 76 | 48 | 46 | 58 | 46/55 | 70 | 20 |
| WAVE B | 92/101  | 50 | 48 | 46 | 58 | 46/55 | 70 | 20 |