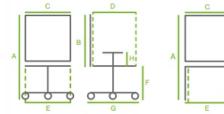

#### DIMENSIONS

|        | Α       | в  | с  | D  | Е  | F     | G  | н  |
|--------|---------|----|----|----|----|-------|----|----|
| WAVE A | 119/128 | 76 | 48 | 46 | 58 | 46/55 | 70 | 20 |
| WAVE B | 92/101  | 50 | 48 | 46 | 58 | 46/55 | 70 | 20 |