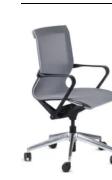

### DESCRIPTION

The minimalist design of the Wave chair is crafted to seamlessly integrate into cutting-edge professional environments, combining aesthetics and functionality. This chair stands out with its self-supporting gray mesh monocoque, designed to offer maximum ergonomic support and excellent breathability throughout the entire workday. The black plastic structure adds a touch of understated elegance, while the brushed aluminum base provides an element of strength and modernity, ensuring stability and durability over time. Thanks to its versatility and the quality of the materials used, this chair is an excellent choice for modern offices seeking sophisticated and functional furniture without compromising on a futuristic and innovative aesthetic.

# STRUCTURE Loaded black nylon. Ergonomic

and modern design, upholstered with special breathable mesh

**Varifyind** 

## ARMRESTS Fixed armrests in black plastic

# **MECHANISM (OS)** Simple tilting mechanism with

user weight-based adjustment

GAS Class 3 gaslift

Aluminium base, 680mm

WHEELS Free nylon wheels

WAVE A

WAVE B

Rete grigia