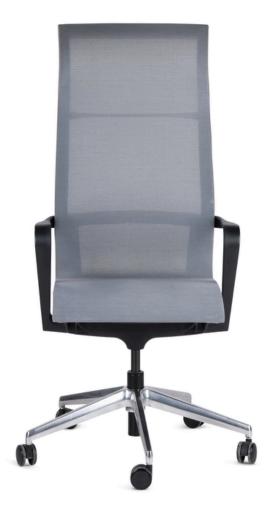

### DESCRIPTION

The minimalist design of the Wave chair is crafted to seamlessly integrate into cutting-edge professional environments, combining aesthetics and functionality. This chair stands out with its self-supporting gray mesh monocoque, designed to offer maximum ergonomic support and excellent breathability throughout the entire workday. The black plastic structure adds a touch of understated elegance, while the brushed aluminum base provides an element of strength and modernity, ensuring stability and durability over time. Thanks to its versatility and the quality of the materials used, this chair is an excellent choice for modern offices seeking sophisticated and functional furniture without compromising on a futuristic and innovative aesthetic.

# STRUCTURE Loaded black nylon. Ergonomic

and modern design, upholstered with special breathable mesh

**Varifyind** 

## ARMRESTS Fixed armrests in black plastic

# **MECHANISM (OS)** Simple tilting mechanism with

user weight-based adjustment

GAS Class 3 gaslift

Aluminium base, 680mm

WHEELS Free nylon wheels

WAVE A

WAVE B

Rete grigia