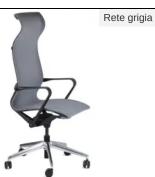

### DESCRIPTION

The minimalist design of the Wave chair is crafted to seamlessly integrate into cutting-edge professional environments, combining aesthetics and functionality. This chair stands out with its self-supporting gray mesh monocoque, designed to offer maximum ergonomic support and excellent breathability throughout the entire workday. The black plastic structure adds a touch of understated elegance, while the brushed aluminum base provides an element of strength and modernity, ensuring stability and durability over time. Thanks to its versatility and the quality of the materials used, this chair is an excellent choice for modern offices seeking sophisticated and functional furniture without compromising on a futuristic and innovative aesthetic.

# STRUCTURE Loaded black nylon. Ergonomic

and modern design, upholstered with special breathable mesh

**Varifyind** 

## ARMRESTS Fixed armrests in black plastic

# **MECHANISM (OS)** Simple tilting mechanism with

user weight-based adjustment

GAS Class 3 gaslift

Aluminium base, 680mm

WHEELS Free nylon wheels

WAVE A

WAVE B

Rete grigia